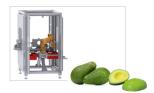

MMC 150 - Manual melon chunk cutter Bite-sized chunks of melon cut cleanly in a flash

Avocado robot

An automatic system for pitting, halving and peeling avocado and various types of fruit