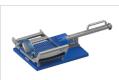

MMC 150 - Manual melon chunk cutter Bite-sized chunks of melon cut cleanly in a flash

Avocado robot

An automatic system for pitting, halving and peeling avocado and various types of fruit

Vegetable spiral cutting machine: **S021** 

Manual pineapple chunk cutter: