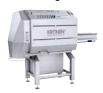

#### ¥ HEWA 3800V

**HELICAL** washing machine

An innovative washing system for up to 2,5 t/h of salad leaves, fruit and vegetables