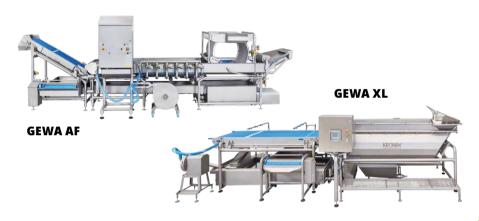

#### NEW HYGIENE STANDARDS ON THE MARKET

- Water saving "Active Flume" prewash, processing up to 3 t/h
- Gentle and efficient XL up to 5 t/h with the GEWA XL