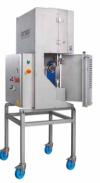

# TOP QUALITY CUTTING OF UP TO 80 CHICORY / MIN

- Specifically adapted to the characteristics of chicory.
- Cuts, separates and discharges in one step.