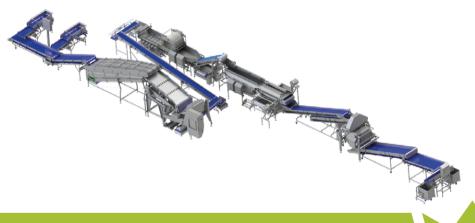

## FINALLY BACK ON-SITE WE LOOK FORWARD TO SEEING YOU!



**FRUIT LOGISTICA**April 5-7, 2022 · Berlin Hall 3.1 · Stand B-05



### **LIVE Highlights - Ideas for your processing**



### **LIVE Highlights - Ideas for your processing**

Cores and divides up to 3,360 peppers per hour



### SIMPLY EFFICIENT PEPPER PREPARATION – THE PDS4L



- Reduces labour requirements during product preparation.
- · Maximum optimised yield.







# MAXIMUM HYGIENE, INNOVATIVE, SMART

- We advise and plan the best solution for every customer need.
- The integrated new K850 drying system is optimised in performance and hygiene.









#### NEW HYGIENE STANDARDS ON THE MARKET

- Water saving "Active Flume" prewash, processing up to 3 t/h
- Gentle and efficient XL up to 5 t/h with the GEWA XL



### PREMIERE VIRTUAL SHOWROOM





### EFFECTIVE HYGIENISATION PRIOR TO FURTHER PROCESSING

- Improves hygiene and thus the shelf life of raw products.
- Prewashing of up to 980 kg/h of pineapples and 2,400 kg/h of potatoes.



### PREMIERE VIRTUAL SHOWROOM





# TOP QUALITY CUTTING OF UP TO 80 CHICORY / MIN

- Specifically adapted to the characteristics of chicory.
- Cuts, separates and discharges in one step.



### **Further machines de