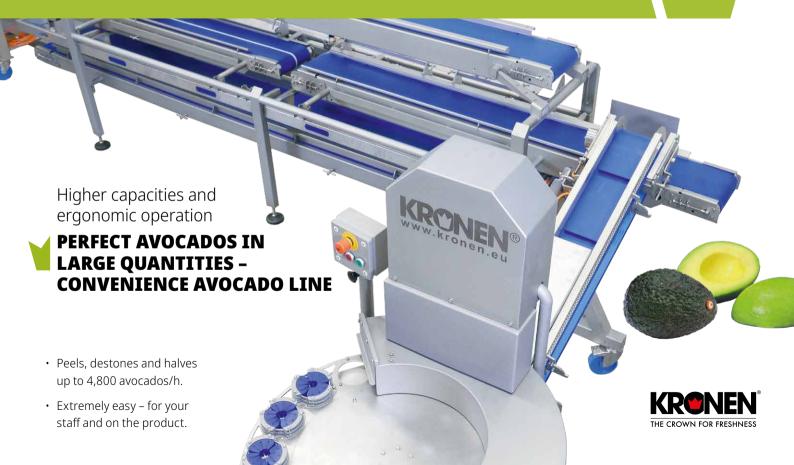

## FINALLY BACK ON-SITE WE LOOK FORWARD TO SEEING YOU!



**FRUIT LOGISTICA**April 5-7, 2022 · Berlin Hall 3.1 · Stand B-05



### **LIVE Highlights - Ideas for your processing**



### **LIVE Highlights - Ideas for your processing**

Cores and divides up to 3,360 peppers per hour



### SIMPLY EFFICIENT PEPPER PREPARATION – THE PDS4L



- Reduces labour requirements during product preparation.
- · Maximum optimised yield.







# MAXIMUM HYGIENE, INNOVATIVE, SMART

- We advise and plan the best solution for every customer need.
- The integrated new K850 drying system is optimised in performance and hygiene.









#### NEW HYGIENE STANDARDS ON THE MARKET

- Water saving "Active Flume" prewash, processing up to 3 t/h
- Gentle and efficient XL up to 5 t/h with the GEWA XL



### PREMIERE VIRTUAL SHOWROOM





### EFFECTIVE HYGIENISATION PRIOR TO FURTHER PROCESSING

- Improves hygiene and thus the shelf life of raw products.
- Prewashing of up to 980 kg/h of pineap