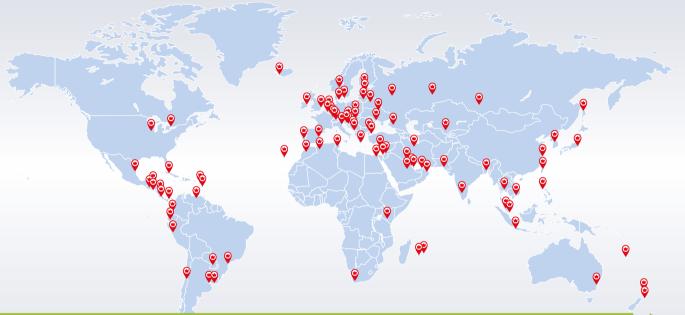

pineapples and 2,400 kg/h of potatoes.



### PREMIERE VIRTUAL SHOWROOM





# TOP QUALITY CUTTING OF UP TO 80 CHICORY / MIN

- Specifically adapted to the characteristics of chicory.
- Cuts, separates and discharges in one step.



### **Further machines demonstrated LIVE**

**GS 10-2**Belt cutting machine



**KUJ V**Cube, strip and slice cutting machine



**KS-100 PLUS**Salad & vegetable spin-dryer



**KS-7 ECO**Salad & vegetable spin-dryer



**S198** Sticks cutter



**S021**Vegetable spiral slicer



**UVR 2036-4K(T)** 





### **Further machines demonstrated LIVE**





AMS 220 Pineapple & melon peeler

**PL40-40K**Potato peeling machine



AS 4
Apple peeling & slicing machine



**MINI**Packaging machine



MINI

**DEW200**Dewatering press











### THE WORLD OF KRONEN





#### **THE CROWN FOR FRESHNESS**

At KRONEN we are passionate about creating machines and lines that preserve the freshness of food during processing. Which is why we develop solutions that are hygienic, efficient and a custom fit. What do you want to process?

**KRONEN GmbH** Römerstrasse 2a · 77964 Kehl am Rhein · Germany Tel.: +49 7854 9646-0 · Fax: +49 7854 9646-500 · E-Mail: info@kronen.eu



An enterprise of Zillgith Beteiligungs GmbH