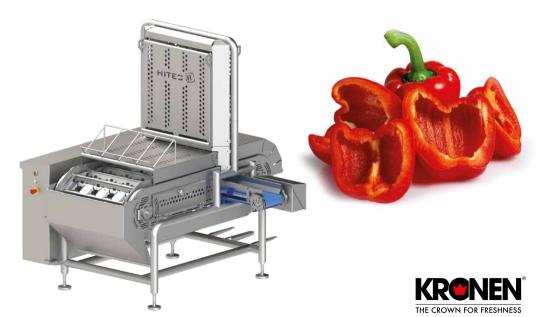

### **LIVE Highlights - Ideas for your processing**

Cores and divides up to 3,360 peppers per hour

### SIMPLY EFFICIENT PEPPER PREPARATION – THE PDS4L

- Reduces labour requirements during product preparation.
- · Maximum optimised yield.