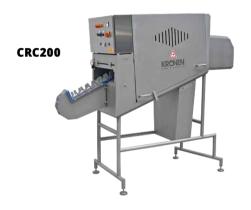

# TOP QUALITY CUTTING OF UP TO 80 CHICORY / MIN

- Specifically adapted to the characteristics of chicory.
- Cuts, separates and discharges in one step.