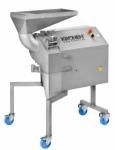

### SIMPLY EFFICIENT PEPPER PREPARATION – THE PDS4L

- Reduces labour requirements during product preparation.
- · Maximum optimised yield.