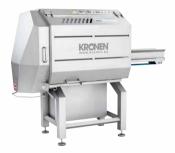

# TOP QUALITY CUTTING OF UP TO 80 CHICORY / MIN

- Specifically adapted to the characteristics of chicory.
- Cuts, separates and discharges in one step.