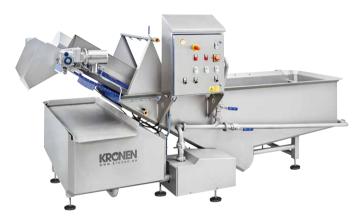

### EFFECTIVE HYGIENISATION PRIOR TO FURTHER PROCESSING

- Improves hygiene and thus the shelf life of raw products.
- Prewashing of up to 980 kg/h of pineapples and 2,400 kg/h of potatoes.